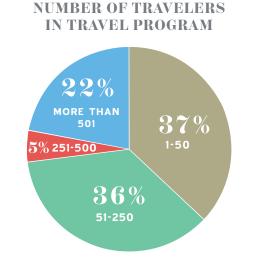

2020 ADVERTISING PLANNER

## READER PROFILE

Going On Faith is the national magazine for faith-based planners and serves as the official magazine of the Going On Faith Conference. It is mailed four times a year to more than 6,000 qualified travel directors for churches, synagogues and other religious groups and to tour operators who serve this market. These religious travel programs serve youth, boomer and mature adult groups.



#### **GROUP EXPERIENCES**





### **GROSS ADVERTISING RATES**

|                  | 1X    | Annual Contract (4 ads)                     |  |
|------------------|-------|---------------------------------------------|--|
| Full Page, Color | 2,310 | 7,600 total *                               |  |
| 2/3 Page, Color  | 1,785 | 5,900 total *                               |  |
| Half Page, Color | 1,470 | 4,800 total *                               |  |
| 1/3 Page, Color  | 1,040 | 3,400 total *                               |  |
| 1/6 Page, Color  | 685   | 2,200 total *                               |  |
|                  |       | *an 18% total savings over standard pricing |  |

For Ad Dimensions and Specs See Back Cover

#### INSERTS/CUSTOM PRINTING

Your preprinted inserts can be pol