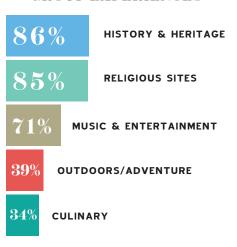

2020 ADVERTISING PLANNER

## READER PROFILE

Going On Faith is the national magazine for faith-based planners and serves as the official magazine of the Going On Faith Conference. It is mailed four times a year to more than 6,000 qualified travel directors for churches, synagogues and other religious groups and to tour operators who serve this market. These religious travel programs serve youth, boomer and mature adult groups.



#### **GROUP EXPERIENCES**





### **GROSS ADVERTISING RATES**

|                  | 1X    | Annual Contract (4 ads)                     |  |
|------------------|-------|---------------------------------------------|--|
| Full Page, Color | 2,310 | 7,600 total *                               |  |
| 2/3 Page, Color  | 1,785 | 5,900 total *                               |  |
| Half Page, Color | 1,470 | 4,800 total *                               |  |
| 1/3 Page, Color  | 1,040 | 3,400 total *                               |  |
| 1/6 Page, Color  | 685   | 2,200 total *                               |  |
|                  |       | *an 18% total savings over standard pricing |  |

For Ad Dimensions and Specs See Back Cover

#### INSERTS/CUSTOM PRINTING

Your preprinted inserts can be polybagged with Going On Faith an