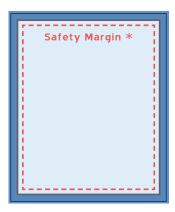

## AD DIMENSIONS

**Trim:** 9"X 10.875" **Bleed:** 9.25" X 11.125"

**Live Area:** 8.5" X 10.375"

\* All text, logos, etc. need to stay inside the Trim by .25" for all bleed ads