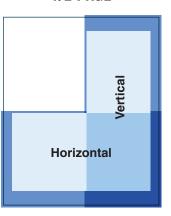

## 1/2 PAGE

Horizontal **No Bleed:** 8"X 4.5" Trim: 9"X 5.3438" Bleed: 9.25" X 5.5938"

Vertical

No Bleed: 3.9" X 9.25" **Trim:** 4.575"X 10.875" Bleed: 4.825"X 11.125"